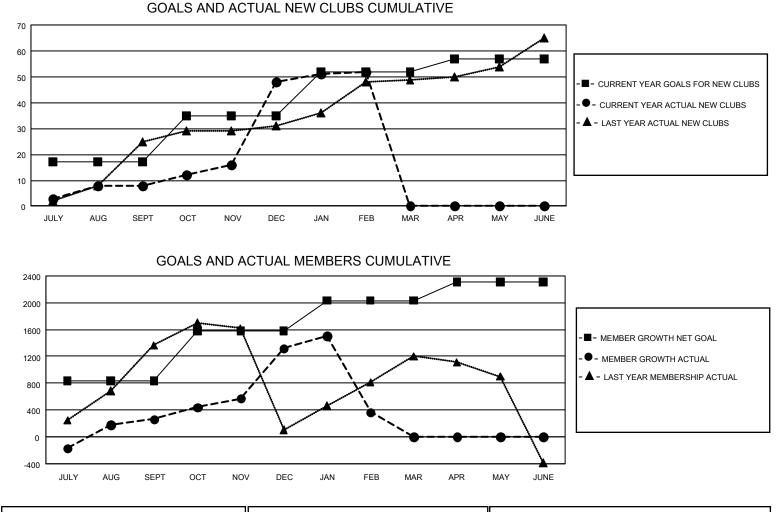

## GAT Constitutional Area 5 - English Speaking Areas

REPORT DOES NOT INCLUDE CLUBS IN UNDISTRICTED AREAS.

| Clubs                                                       |                      |                   |               | Members                                                     |                          |                            |                                                    |  |  |
|-------------------------------------------------------------|----------------------|-------------------|---------------|-------------------------------------------------------------|--------------------------|----------------------------|----------------------------------------------------|--|--|
| RESULTS FOR 2020-2021                                       |                      |                   |               | RESULTS FOR 2020-2021                                       |                          |                            |                                                    |  |  |
| QUARTER                                                     | NEW CLUB GOAL        | NEW CLUBS         | DROPPED CLUBS | QUARTER                                                     | BER GROWTH NET<br>GOAL   | MEMBER GROWTH<br>ACTUAL    | DROPPED<br>MEMBERS ACTUAL<br>(including transfers) |  |  |
| JULY/AUG/SEPT<br>OCT/NOV/DEC<br>JAN/FEB/MAR<br>APR/MAY/JUNE | 51<br>54<br>51<br>15 | 8<br>40<br>4<br>0 | 61            | JULY/AUG/SEPT<br>OCT/NOV/DEC<br>JAN/FEB/MAR<br>APR/MAY/JUNE | 833<br>745<br>455<br>280 | 1,511<br>2,629<br>490<br>0 | 1,159<br>1,475<br>1,405<br>0                       |  |  |